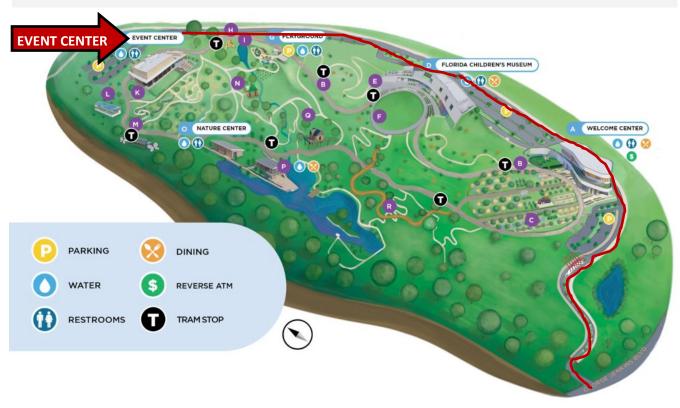

Look for PCHA signage directing to the INDOOR EVENT CENTER.

### The 2025 PCHA Annual Meeting & Pioneer Luncheon

~ Generously Sponsored By ~

Questions? Contact the Polk County History Center (863) 534-4386 ~ LoisSherrouse-Murphy@polk-county.net

Access the park entrance from George Jenkins Boulevard at Bonnet Springs Blvd. Follow the PCHA Signs along Bonnet Springs Blvd. to the indoor Event Center on the back side (north) of the Park.