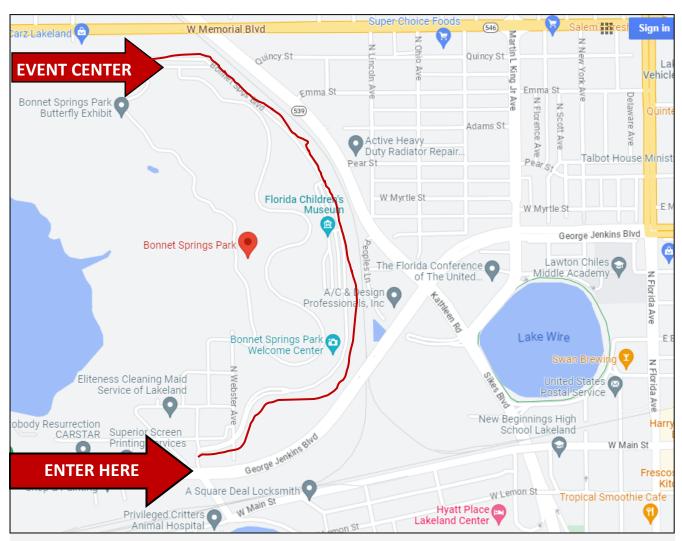

Look for PCHA signage directing to the INDOOR EVENT CENTER.

### The 2025 PCHA Annual Meeting & Pioneer Luncheon

~ Generously Sponsored By ~

Questions? Contact the Polk County History Center (863) 534-4386 ~ LoisSherrouse-Murphy@polk-county.net

Access the park entrance from George Jenkins Boulevard at Bonnet Springs Blvd. Follow the PCHA Signs along Bonnet Springs Blvd. to the indoor Event Center on the back side (north) of the Park.